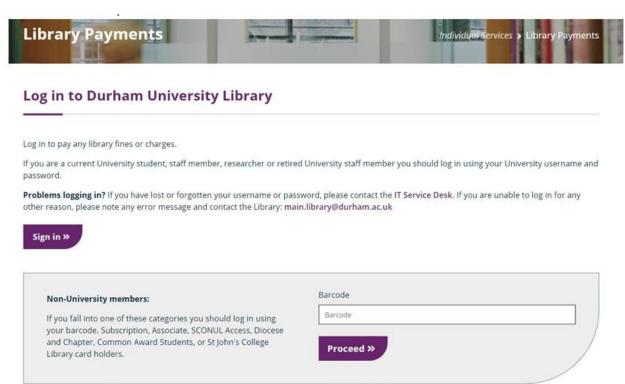

To pay library charges, go to <a href="https://pay.durham.ac.uk/library-payments">https://pay.durham.ac.uk/library-payments</a>.

Visitors will need to add the barcode from their campus card in the Non-University members section towards the bottom of the page to view details of their account.